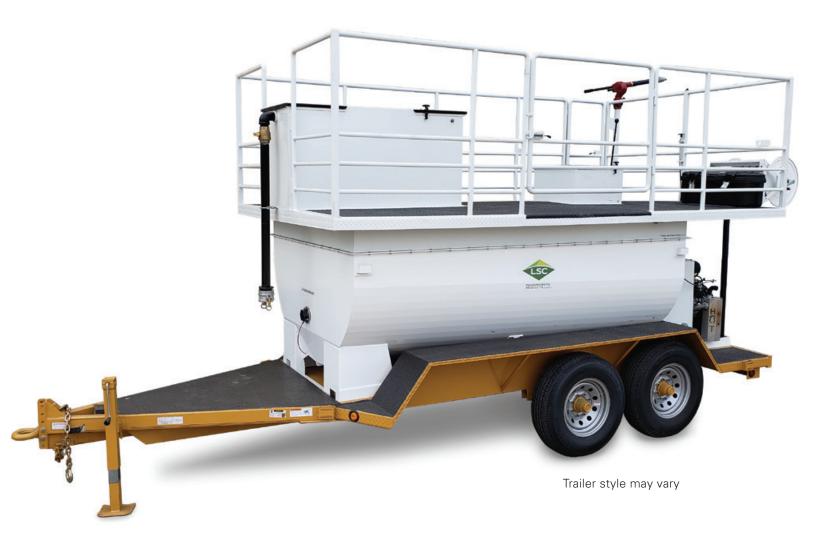

#### **ECA-1250 Specifications**

Width / Height / Overall Length: (Trailer Mounted Dimensions) 92"/ 109"/229"

**Empty Weight / Full Weight:** 5,800 lbs /15,430 lbs (including trailer)

**Product Tank:** Capacity: 1,250 Gallons

**Engine:** 36 HP Gasoline Engine, Electric Start Fuel Capacity: 18 Gallons **Operator Controls:** Hydraulically Driven, Mechanical Agitation

**Product Pump:** Positive Displacement Gear Pump, 90-100 GPM

**Trailer Details:** 16,000 lb Tandem Axle, Pneumatic Tires

**Reserve Water Tank:** 65 gallons